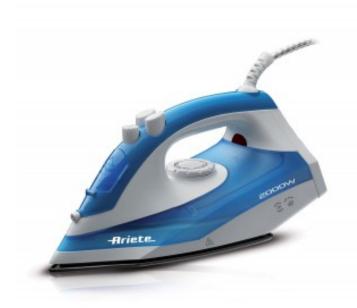

## **STEAM IRON 2000W**

**Model:** 6234/00

**Code:** 00S623400AR0 **EAN:** 8003705114258

Light weight and reduced size, ergonomic handle and horizontal filling, dry and well-distributed steam: The 6234 iron distinguishes itself for extreme ease of use and efficient ironing, being ideal for everyday use. The non-stick plate, the auto-cleaning system, the intense blue color and the soft touch handle complete the product, making it simply brilliant.

| Power                     | 2000 W   |  |
|---------------------------|----------|--|
| - • · · • -               |          |  |
| Tank capacity 250ml       | <i>'</i> |  |
| Teflon plate 21,5x11,5 cm | ✓        |  |
| Dry / steam function      | V        |  |
| Vertical steam            | <b>✓</b> |  |
| Steam adjustment          | <b>✓</b> |  |
| Steam shot                | <b>✓</b> |  |
| Auto-clean function       | <b>✓</b> |  |
| 50 ml measuring cup       | <b>✓</b> |  |
| Steam emission 28gr/min   | <b>✓</b> |  |
| Steam shot 140gr/min      | <b>✓</b> |  |
| Cable length 2mt          | <b>✓</b> |  |
| Conformity Marks          | CE       |  |
| Product length            | 27.50 cm |  |
| Product width             | 12.00 cm |  |