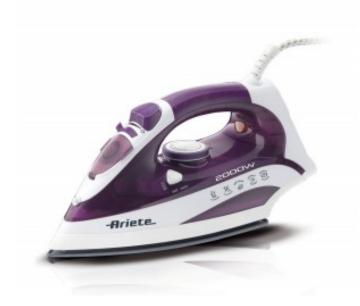

## **STEAM IRON 2000W**

**Model:** 6235/00

**Code:** 00S623500AR0 **EAN:** 8003705114265

With a compact design, the excellent tank capacity and 2000W power, the Iron 6235 by Ariete is in the segment of everyday-use iron, with the advantage of the ceramic plate, for a extremely fluid and effective ironing, anti-dripping and a powerful and well-distributed steam jet. Result: a powerful and effective ironing, at hand.