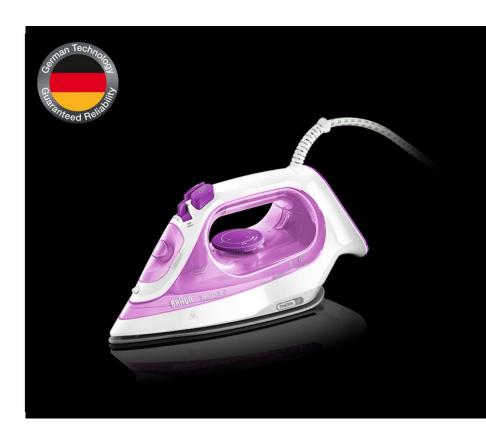

## TexStyle 3

Steam iron

SI 3030 PU

www.braunhousehold.com

SI 3030 PU

## Product highlights

FreeGlide 3D SuperCeramic soleplate Gentle and Easy ironing. Even backwards.

Great performance Ideal combination of 2300 W power output and steam emission for a great end result.

Steam shot
Steam shot up to
140 g/min, even
vertically – perfect
for removing
creases in curtains
and garments.

## Technical data

Model

| Model                      | 01 3030 1 0     |
|----------------------------|-----------------|
| Approbation type           | 12730010        |
| Colour                     | Raspberry       |
| EAN                        | 8021098270665   |
| SKU                        | 0127405000      |
| Power                      | 2.300 W         |
| Soleplate design           | FreeGlide 3D    |
| Soleplate coating          | SuperCeramic    |
| Variable steam             | 0-45 g/min      |
| Steam shot (horizontal and | 140 g/min       |
| vertical steam)            |                 |
| Auto-off                   | -               |
| Anti-drip                  | -               |
| Anti-calc system           | •               |
| Water tank capacity        | 270 ml          |
| Suitable for tap water     | •               |
| Water spray                | •               |
| Cable rewind               | •               |
| Power cord                 | 2 m             |
| Dimensions (DxWxH)         | ca. 30x12x15 cm |
| Weight                     | ca. 1,2 kg      |