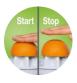

#### Automatic start /stop

Easy handling by simply pressing down the fruit to start and lifting it off to stop.