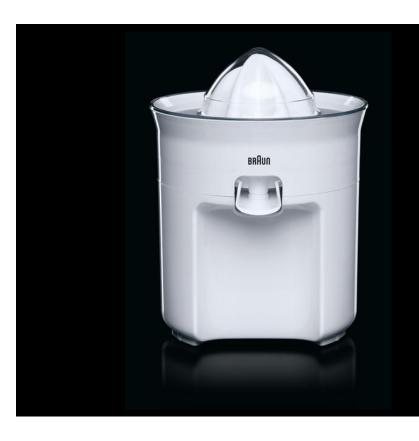

# BRAUN

TributeCollection
Citrus juicer

CJ 3050

www.braunhousehold.com

#### **Direct serve**

Simply, easy and handy – fresh juice is directly served into your glass.

## Anti-drip system

For spotless results – tip-up spout to ensure no spilling, no mess. Even use it directly at your breakfast table.

#### Automatic start /stop

Easy handling by simply pressing down the fruit to start and lifting it off to stop.