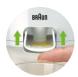

## Anti-drip system

For spotless results – tip-up spout to ensure no spilling, no mess. Even use it directly at your breakfast table.