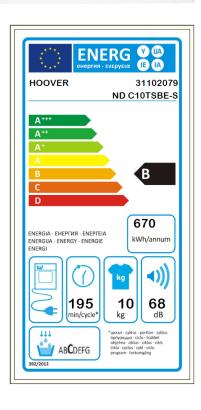

Annual consumption: 670 kWh Noise level (washing): 68 dBA Condensation efficiency rating: C Dimensions HxWxD: 85x60x60 cm