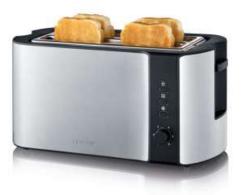

## AT 2590 Automatic long slot toaster

Colour / Material: Output: brushed stainless-steel / black

EAN-no.:

approx. 1400 W

## · high-quality, heat-insulated stainless steel housing

- · variable browning setting for even browning results on both sides
- integrated bun warmer easy preparation of buns
- 2 long slots for up to 4 slices of toast
- frozen bread button with pilot light
- · reheat function with pilot light for rewarming without additional browning
- mid-cycle cancel button with pilot light
- variable browning setting
- · electronic browning control with temperature sensor
- · automatic switch-off in case of bread jam
- cable storage
- crumb tray