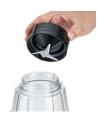

- detachable bowl with easy pour spout made of Tritan (Bisphenol-A free)
- 2 speed levels with additional pulse setting (approx. 24.000 rpm)
- removable lid with integrated measuring cup and opening for easy addition of ingredients
- stainless steel blade, removable for easy cleaning
- for smoothies, shakes, cocktails and crushed ice in nearly no time
- QR-Code: tasty and healthy recipes available online at any time
- valuable plastic housing
- 2 speed levels with additional pulse setting (approx. 24.000 rounds per minute)
- 4-leaf stainless-steel blade, detachable for easy cleaning
- lid with integrated measuring cup and opening made of Tritan (Bisphenol-A free)
- safety cut-out
- non-slip rubber feet
- cable storage
- tasty and healthy recipes available online at any time via QR-Code