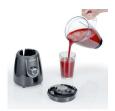

- detachable bowl with easy pour spout made of Tritan (Bisphenol-A free)
- 2 speed levels with additional pulse setting (approx. 24.000 rpm)
- removable lid with integrated measuring cup and opening for easy addition of ingredients
- stainless steel blade, removable for easy cleaning
- for smoothies, shakes, cocktails and crushed ice in nearly no time
- QR-Code: tasty and healthy recipes available online at any time
- valuable plastic housing
- 2 speed levels with additional pulse setting (approx. 24.000 rounds per minute)
- 4-leaf stainless-steel blade, detachable for easy cleaning
- lid with integrated measuring cup and opening made of Tritan (Bisphenol-A free)
- safety cut-out
- non-slip rubber feet
- cable storage
- tasty and healthy recipes available online at any time via QR-Code