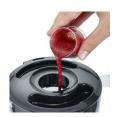

- detachable bowl with easy pour spout made of Tritan (Bisphenol-A free)
- 2 speed levels with additional pulse setting (approx. 24.000 rpm)
- removable lid with integrated measuring cup and opening for easy addition of ingredients
- stainless steel blade, removable for easy cleaning
- for smoothies, shakes, cocktails and crushed ice in nearly no time
- QR-Code: tasty and healthy recipes available online at any time
- valuable plastic housing
- 2 speed levels with additional pulse setting (approx. 24.000 rounds per minute)
- 4-leaf stainless-steel blade, detachable for easy cleaning
- lid with integrated measuring cup and opening made of Tritan (Bisphenol-A free)
- safety cut-out
- non-slip rubber feet
- cable storage
- tasty and healthy recipes available online at any time via QR-Code