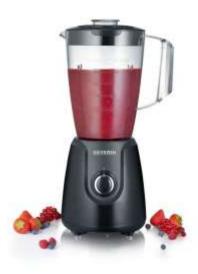

## SM 3707 Blender

Colour / Material:

Capacity / Content:

Ca. 1.500 ml

Output:

600 W

EAN-no.:

4008146024610

- detachable bowl with easy pour spout made of Tritan (Bisphenol-A free)
- 2 speed levels with additional pulse setting (approx. 24.000 rpm)
- removable lid with integrated measuring cup and opening for easy addition of ingredients
- stainless steel blade, removable for easy cleaning
- for smoothies, shakes, cocktails and crushed ice in nearly no time
- QR-Code: tasty and healthy recipes available online at any time
- valuable plastic housing
- 2 speed levels with additional pulse setting (approx. 24.000 rounds per minute)
- 4-leaf stainless-steel blade, detachable for easy cleaning
- lid with integrated measuring cup and opening made of Tritan (Bisphenol-A free)
- safety cut-out
- non-slip rubber feet
- cable storage
- tasty and healthy recipes available online at any time via QR-Code