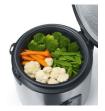

- high-grade brushed stainless steel housing
- removable, non-stick bowl
- additional steam tier for cooking vegetables, meat, fish and potatoes
- keep-warm function at the end of cooking cycle
- re-heating function
- LED display
- lid opening push-button
- on-off switch
- easy cleaning
- condensation collecting container
- rice scoop with bracket
- measuring cup
- removable cord