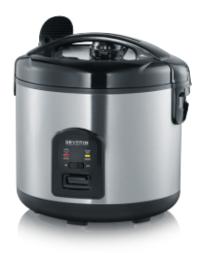

## **Rice Cooker**

|   | 1  |   |  |
|---|----|---|--|
|   |    |   |  |
|   |    | - |  |
|   |    |   |  |
| S | 23 |   |  |

| Colour / Material:  | erial: brushed stainless steel-black |  |
|---------------------|--------------------------------------|--|
| Capacity / Content: | approx. 3 liter                      |  |
| Output:             | approx. 650W                         |  |
| EAN-no.:            | 4008146019555                        |  |

- high-grade brushed stainless steel housing
- removable, non-stick bowl
- additional steam tier for cooking vegetables, meat, fish and potatoes
- keep-warm function at the end of cooking cycle
- re-heating function
- LED display
- lid opening push-button
- on-off switch
- easy cleaning
- condensation collecting container
- rice scoop with bracket
- measuring cup
- removable cord