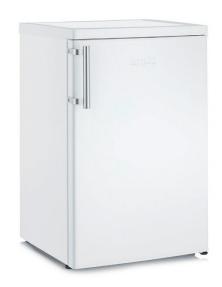

## For tech enthusiasts

- Energy efficiency class E
- Colour: white (8828)
- Capacity:
  - o cooling range: 95 L
  - o freezing range: 13 L
- Energy consumption: 137 kWh/Year
- Climate class: N-ST
- Freezing capacity 2 kg in 24h
- Storage time in case of power failure:

## Logistics data

- Appliance dimensions: 84,5 x 55,0 x 58,0 cm
  Packaging dimensions: 88,5 x 57,0 x 60,0 cm
- EAN: 4008146031359