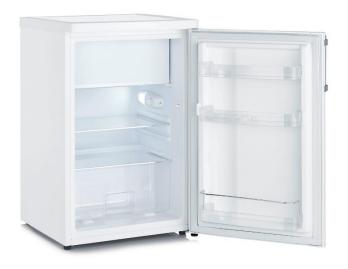

## KS 8828

- Ample storage space thanks to **108 litres** useful capacity (95/13)
- Large VEGGIBOX for optimum storage of fruit and vegetables
- Extremely quiet 37 dB (Soundemissionclass C)
- Modern LED lighting for pleasantly bright light and a perfect overview

## **FURTHER BENEFITS**

- Integrated temperature control on lamp
  - mechanical
- 1 x height-adjustable safety glass shelve
- Chrome applications on glass shelves and door balconies
- 3 x door balconies
- 3\* freezer compartment
- Stainless steel handle
- Door opening on the right-hand side, reversible door
- incl. egg tray and ice cube tray

## For tech enthusiasts

- Energy efficiency class E
- Colour: white (8828)
- Capacity:
  - o cooling range: 95 L
  - o freezing range: 13 L
- Energy consumption: 137 kWh/Year
- Climate class: N-ST
- Freezing capacity 2 kg in 24h
- Storage time in case of power failure: