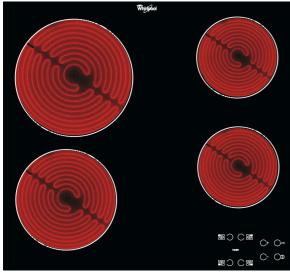

## AKT 8090/NE

12NC: 859408001000 EAN code: 8003437829543

| Product group                                  | Hob        |
|------------------------------------------------|------------|
| Construction type                              | Built-in   |
| Type of control                                | Electronic |
| Type of control setting and signalling devices | -          |
| Number of gas burners                          | 0          |
| Number of electric cooking zones               | 4          |
| Number of electric plates                      | 0          |
| Number of radiant plates                       | 4          |
| Number of halogen plates                       | 0          |
| Number of induction plates                     | 0          |
| Number of electric warming zones               | 0          |
| Location of control panel                      | Hob Front  |
| Basic surface material                         | Glass      |
| Main colour of product                         | Black      |
| Electrical connection rating (W)               | 6200       |
| Gas connection rating (W)                      | 0          |
| Current (A)                                    | 27,8       |
| Voltage (V)                                    | 220-240    |
| Frequency (Hz)                                 | 50         |
| Length of Electrical Supply Cord (cm)          | 0          |
| Plug type                                      | No         |
| Gas connection                                 | N/A        |
| Width of the product                           | 580        |
| Height of the product                          | 46         |
| Depth of the product                           | 510        |
| Minimum niche height                           | 42         |
| Minimum niche width                            | 560        |
| Niche depth                                    | 490        |
| Net weight (kg)                                | 8          |
| Automatic programmes                           | No         |

| TECHNICAL FEATURES      |            |
|-------------------------|------------|
| Power on indicator      | Yes        |
| Plate on indicator      | 4          |
| Type of regulation      | Radiant    |
| Type of lid             | Without    |
| Residual heat indicator | separate   |
| Main on/off switch      | Yes        |
| Safety device           | -          |
| Timer                   | Switch-off |