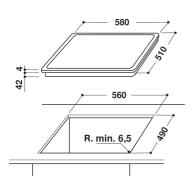

## AKT 8090/NE

12NC: 859408001000 EAN code: 8003437829543

| Product group                                  | Hob        |
|------------------------------------------------|------------|
| Construction type                              | Built-in   |
| Type of control                                | Electronic |
| Type of control setting and signalling devices | -          |
| Number of gas burners                          | 0          |
| Number of electric cooking zones               | 4          |
| Number of electric plates                      | 0          |
| Number of radiant plates                       | 4          |
| Number of halogen plates                       | 0          |
| Number of induction plates                     | 0          |
| Number of electric warming zones               | 0          |
| Location of control panel                      | Hob Front  |
| Basic surface material                         | Glass      |
| Main colour of product                         | Black      |
| Electrical connection rating (W)               | 6200       |
| Gas connection rating (W)                      | 0          |
| Current (A)                                    | 27,8       |
| Voltage (V)                                    | 220-240    |
| Frequency (Hz)                                 | 50         |
| Length of Electrical Supply Cord (cm)          | 0          |
| Plug type                                      | No         |
| Gas connection                                 | N/A        |
| Width of the product                           | 580        |
| Height of the product                          | 46         |
| Depth of the product                           | 510        |
| Minimum niche height                           | 42         |
| Minimum niche width                            | 560        |
| Niche depth                                    | 490        |
| Net weight (kg)                                | 8          |
| Automatic programmes                           | No         |