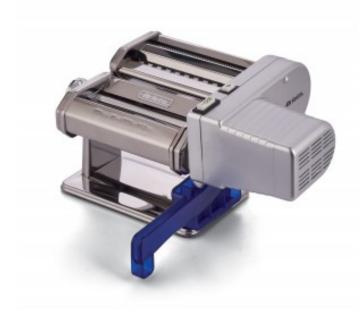

## **PASTAMATIC 1593**

Model: 1593/00 Code: 00C159300AR0 EAN: 8003705116085

The machine for making pasta at home is a classic of the Italian tradition that Ariete has decided to respect and celebrate, revisiting the values of the previous Pastamatic model, as reliability and robustness, with significant changes: the new Pastamatic 1593, in fact, renewed in the form and in the colors, eliminates the effort of manual drawing by adding a side motor to the classic handle, able to guarantee a homogeneous pasta perfect for one hour of work. The knob allows you to choose up to 9 levels of thickness of the dough, while the two supplied accessories allow you to get four different sizes of pasta, tagliatelle, tagliolini, pappardelle, fettuccine, while the standard roller creates a perfect lasagna.