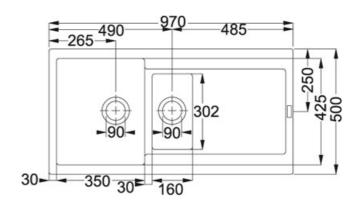

## Maris MRG 651 Fragranite Graphite | 114.0066.677

FAMILY: Sinks | SERIE: Maris | MODEL: MRG 651 | FINISH: Fragranite Graphite | PRODUCT LINE: Maris | INSTALLATION

TYPE : Inset

| TECHNICAL DATA       |                      |
|----------------------|----------------------|
| Length overall       | 970.00 mm            |
| Width overall        | 500.00 mm            |
| Length of large bowl | 350.00 mm            |
| Width of large bowl  | 425.00 mm            |
| Depth of large bowl  | 200.00 mm            |
| Length of small bowl | 160.00 mm            |
| Width of small bowl  | 302.00 mm            |
| Depth of small bowl  | 150.00 mm            |
| Cutout Length        | 950.00 mm            |
| Cutout Width         | 480.00 mm            |
| Work Top Cut         | No                   |
| Number of Bowls      | 1 1/2                |
| Position of Drainer  | Reversible           |
| Surface Finish       | G-FRAGRANITE/GRANITE |
| Type of Material     | SYNTHETIC            |