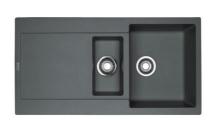

## Maris MRG 651 Fragranite Graphite | 114.0066.677

FAMILY: Sinks | SERIE: Maris | MODEL: MRG 651 | FINISH: Fragranite Graphite | PRODUCT LINE: Maris | INSTALLATION

TYPE : Inset

| TECHNICAL DATA       |                      |
|----------------------|----------------------|
| Length overall       | 970.00 mm            |
| Width overall        | 500.00 mm            |
| Length of large bowl | 350.00 mm            |
| Width of large bowl  | 425.00 mm            |
| Depth of large bowl  | 200.00 mm            |
| Length of small bowl | 160.00 mm            |
| Width of small bowl  | 302.00 mm            |
| Depth of small bowl  | 150.00 mm            |
| Cutout Length        | 950.00 mm            |
| Cutout Width         | 480.00 mm            |
| Work Top Cut         | No                   |
| Number of Bowls      | 1 1/2                |
| Position of Drainer  | Reversible           |
| Surface Finish       | G-FRAGRANITE/GRANITE |
| Type of Material     | SYNTHETIC            |