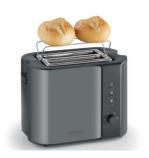

## AT 9541 Automatic long slot toaster

- $\checkmark$  variable browning setting for even browning results on both sides
- ✓ integrated bun warmer easy preparation of buns
- ✓ IFA 2018 Limited Edition: high-quality lacquered stainless-steel housing in modern colours

## AT 9541 Automatic long slot toaster

High-quality lacquered, heatinsulated stainless steel housing.

Variable browning setting for even browning results on both sides.

Reheat function, frozen bread button and mid-cycle cancel button with pilot light.