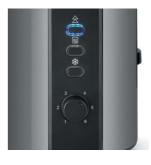

## **Further advantages**

- frozen bread button with pilot light
- reheat function with pilot light for rewarming without additional browning
- mid-cycle cancel button with pilot light

## For technology fans

- wattage: approx. 800 W
- colour: grey-metallic / black
- variable browning setting
- electronic browning control with temperature sensor
- automatic switch-off in case of bread jam
- cable storage
- crumb tray