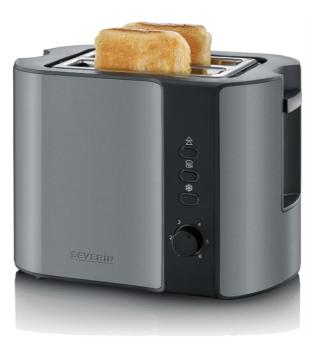

## AT 9541 Automatic long slot toaster

- $\checkmark$  variable browning setting for even browning results on both sides
- ✓ integrated bun warmer easy preparation of buns
- ✓ IFA 2018 Limited Edition: high-quality lacquered stainless-steel housing in modern colours

## AT 9541 Automatic long slot toaster

High-quality lacquered, heatinsulated stainless steel housing.

Variable browning setting for even browning results on both sides.

Reheat function, frozen bread button and mid-cycle cancel button with pilot light.

## For technology fans

- wattage: approx. 800 W
- colour: grey-metallic / black
- variable browning setting
- electronic browning control with temperature sensor
- automatic switch-off in case of bread jam
- cable storage
- crumb tray