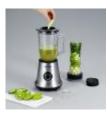

## SM 3737

## Multimixer + Smoothie Mix & Go

| Colour / Material:  | brushed stainlesss steel-black                       |
|---------------------|------------------------------------------------------|
| Capacity / Content: | Standmixer: ca. 1 Liter, Trinkbehälter ca.<br>600 ml |
| Output:             | approx. 500 W                                        |

## • removable glass bowl with easy-pour spout, suitable for crushing ice

- removable lid with integrated measuring cup and opening for easy addition of ingredients
- 2 speeds
- with additional pulse function
- includes Smoothie Maker, consisting of 1 dishwasher-proof, detachable drink holder in Tritan (bisphenol-A free), with lid
- Mixer and practical drink holder all in one
- stainless steel blade
- powerful motor
- high-grade stainless-steel design
- safety cut-out
- cable storage
- non-slip feet