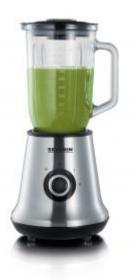

## SM 3737

## Multimixer + Smoothie Mix & Go

| Colour / Material:  | brushed stainlesss steel-black                       |
|---------------------|------------------------------------------------------|
| Capacity / Content: | Standmixer: ca. 1 Liter, Trinkbehälter ca.<br>600 ml |
| Output:             | approx. 500 W                                        |

## • removable glass bowl with easy-pour spout, suitable for crushing ice

- removable lid with integrated measuring cup and opening for easy addition of ingredients
- 2 speeds
- with additional pulse function
- includes Smoothie Maker, consisting of 1 dishwasher-proof, detachable drink holder in Tritan (bisphenol-A free), with lid
- Mixer and practical drink holder all in one
- stainless steel blade
- powerful motor
- high-grade stainless-steel design
- safety cut-out
- cable storage
- non-slip feet