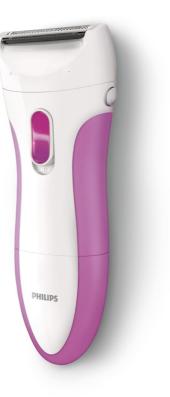

# **PHILIPS**

Wet and Dry electric shaver

SatinShave Essential

for legs

Single foil shaver

**Battery operated** 

HP6341/00

#### Effortless control

• Profiled, ergonomic grip

#### Slim ergonomic design

For comfortable handling

Wet & dry use

For a gentle and comfortable use during your shower or bath routine with anti slip grip for optimal wet & dry use.

Shave anywhere with this cordless lady shaver.

#### Performance

Shaving head: Single foil shaver