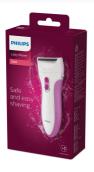

# **PHILIPS**

Wet and Dry electric shaver

SatinShave Essential

for legs

Single foil shaver

**Battery operated** 

HP6341/00

### Specifications

Accessories 2 x AA batteries Cleaning brush Travel cap