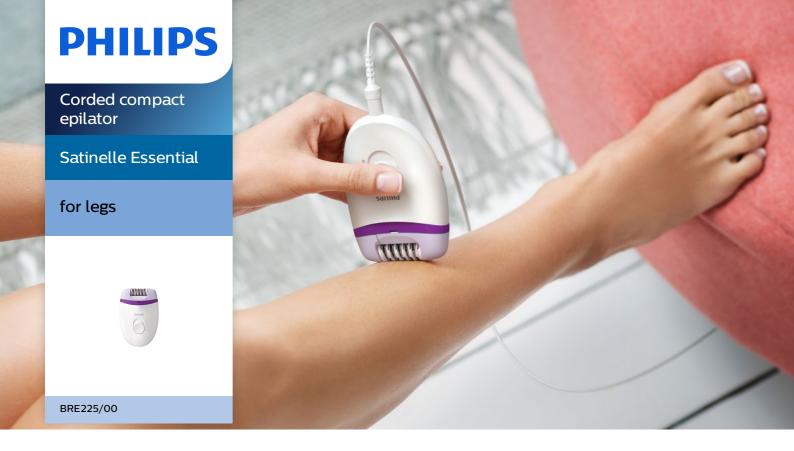

### **Ergonomic grip**

The rounded shape fits perfectly in your hand for comfortable hair removal. It looks great too!