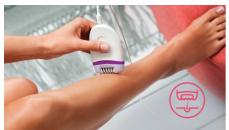

### 2 Speed settings

2 speed settings to remove thinner and thicker hairs for a more personalized hair removal treatment.