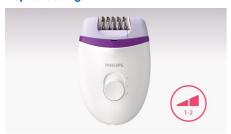

### Washable epilation head

This epilator has a washable epilation head.

The head can be detached and cleaned under running water for better hygiene