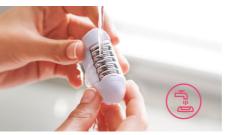

# Thorough results

 $\boldsymbol{\cdot}$  Efficient epilation system pulls out the hairs from the root

# **Efficient epilation system**

Efficient epilation system leaves your skin smooth and stubble free for weeks