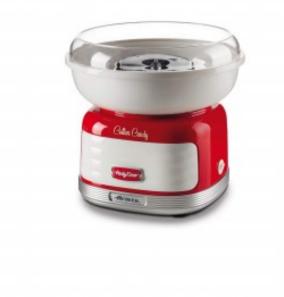

## **RED COTTON CANDY PARTY TIME**

Model: 2973/00 Code: 00C297300AR0 EAN: 8003705119031

It will be like having an theme park right in your own home with Ariete's Party Time candy floss maker. Have fun creating new sweet treats with caster sugar or hard sweets of all flavours, to amuse children... and adults too! Party Time's Cotton Candy is extremely easy to use, you just have to place the sugar or the chopped boiled sweets straight into the machine and start to gather the candy floss, using the special cone supplied. Guaranteed fun!