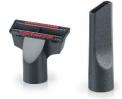

Equipped with XL-Parquet nozzle with click connection, ideal suitable for cleaning sensitive hard floors.

**High capacity** of 4 litres, including two Swirl dust bags.

Includes upholstery nozzle for removing animal hair and crevice nozzle for hard to reach places.