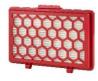

### BC 7047 Vacuum Cleaner with Bag

- **Powerful and quiet** powerful 850 W motor with electronic power control for perfect cleaning of various surfaces and 74dB A.
- Highest filtration efficiency through HEPA 13 filter always clean exhaust air, ideal for allergy sufferers, including LED dust level indicator.
- Safe handling thanks to four 360° rollers and click connection to the Soft-Touch handle and to the softsound floor nozzle.
- **Including XL parquet nozzle with click connection** for the perfect cleaning of sensitive hard floors.

#### **Product details**

**Powerful and quiet.** Excellent cleaning results thanks to electro-mechanical power regulation for different surfaces and a noise level of 74dB A.

**Highest filtration efficiency through Hepa 13.** Always clean exhaust air and pleasant room environment, ideal for allergy sufferers.

# Important datas in overview

| Wattage               | 850 W                                                |  |  |
|-----------------------|------------------------------------------------------|--|--|
| Noise Level           | 74 dB A                                              |  |  |
| Filtration            | HEPA 13                                              |  |  |
| Capacity of Dust Bag  | 4 litres                                             |  |  |
| Colour                | White / Red                                          |  |  |
| Features              | Electronic power regulation (for different surfaces) |  |  |
|                       | 2 Swirl - dust bags                                  |  |  |
|                       | LED - dust level indicator                           |  |  |
| Cable length          | 6m                                                   |  |  |
| Weight of product     | 4,8 kg                                               |  |  |
| Meas. incl. packaging | 32,5 x 55 x 32 cm                                    |  |  |
| Meas. of product      | 45 x 28 x 22 cm                                      |  |  |
| PU                    | 1                                                    |  |  |
| GTIN-Code             | 4008146036996                                        |  |  |