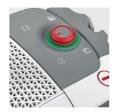

### BC 7047 Vacuum Cleaner with Bag

- **Powerful and quiet** powerful 850 W motor with electronic power control for perfect cleaning of various surfaces and 74dB A.
- Highest filtration efficiency through HEPA 13 filter always clean exhaust air, ideal for allergy sufferers, including LED dust level indicator.
- Safe handling thanks to four 360° rollers and click connection to the Soft-Touch handle and to the softsound floor nozzle.
- **Including XL parquet nozzle with click connection** for the perfect cleaning of sensitive hard floors.

# Important datas in overview

| Wattage               | 850 W                                                |  |  |
|-----------------------|------------------------------------------------------|--|--|
| Noise Level           | 74 dB A                                              |  |  |
| Filtration            | HEPA 13                                              |  |  |
| Capacity of Dust Bag  | 4 litres                                             |  |  |
| Colour                | White / Red                                          |  |  |
| Features              | Electronic power regulation (for different surfaces) |  |  |
|                       | 2 Swirl - dust bags                                  |  |  |
|                       | LED - dust level indicator                           |  |  |
| Cable length          | 6m                                                   |  |  |
| Weight of product     | 4,8 kg                                               |  |  |
| Meas. incl. packaging | 32,5 x 55 x 32 cm                                    |  |  |
| Meas. of product      | 45 x 28 x 22 cm                                      |  |  |
| PU                    | 1                                                    |  |  |
| GTIN-Code             | 4008146036996                                        |  |  |