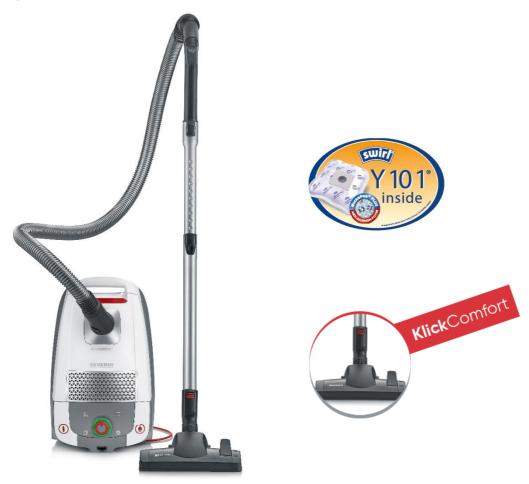

### THE POWERFUL ALLROUNDER – POWERFUL, COMFORTABLE AND QUIET.

### BC 7047 Vacuum Cleaner with Bag

- **Powerful and quiet** powerful 850 W motor with electronic power control for perfect cleaning of various surfaces and 74dB A.
- Highest filtration efficiency through HEPA 13 filter always clean exhaust air, ideal for allergy sufferers, including LED dust level indicator.
- Safe handling thanks to four 360° rollers and click connection to the Soft-Touch handle and to the softsound floor nozzle.
- **Including XL parquet nozzle with click connection** for the perfect cleaning of sensitive hard floors.

#### **Product details**

**Powerful and quiet.** Excellent cleaning results thanks to electro-mechanical power regulation for different surfaces and a noise level of 74dB A.

**Highest filtration efficiency through Hepa 13.** Always clean exhaust air and pleasant room environment, ideal for allergy sufferers.

**High mobility and flexibility.** Equipped with four 360° castors and a radius of action of 9 metres.

Safe handling thanks to click connection to the Soft-touch handle and for Soft-Touch floor nozzle.

Equipped with XL-Parquet nozzle with click connection, ideal suitable for cleaning sensitive hard floors.

**High capacity** of 4 litres, including two Swirl dust bags.

Includes upholstery nozzle for removing animal hair and crevice nozzle for hard to reach places.