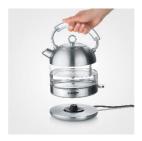

## **Product details**

Unique high-quality retro design in a pleasing combination of glass and stainless steel.

360° central cordless system: accessible from any angle.

Large 1.7I capacity with attractive blue light.