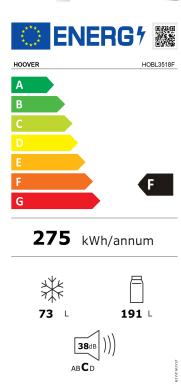

Installation type: Built-in Total volume: 264 L Energy class: F

SUPER COOL FUNCTION - quickly cool your food and drinks in the refrigerator compartment, temporarily turning the temperature to the minimum level whenever you need it.

FRIDGE: volume 191 L
Sky LED lighting
4 tempered glass shelves
4 door balconies
Cool Space XL drawer for fruits & vegetables

**FREEZER:** volume 73 L 3 easy extractable drawers Low Frost technology

Reversible doors Antibacterial door seals Noise level: 38 dB(A)