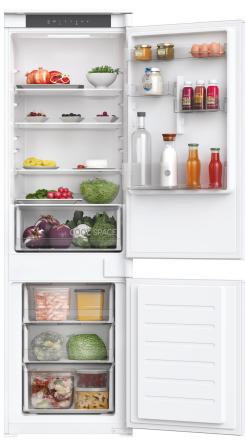

FRIDGE: volume 191 L
Sky LED lighting
4 tempered glass shelves
4 door balconies
Cool Space XL drawer for fruits & vegetables

**FREEZER:** volume 73 L 3 easy extractable drawers Low Frost technology

Reversible doors Antibacterial door seals Noise level: 38 dB(A)