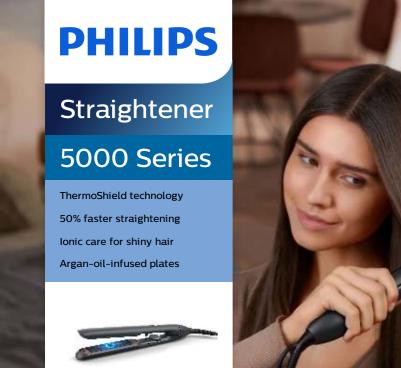

# Style with less heat damage\*

### with ThermoShield technology

Style your hair with ThermoShield technology. For a consistent temperature from hair root to tip that results in less heat damage. And lots of beautiful, frizz-free styles and intense shine.

#### **Care and protect**

- · Ionic care for shiny, frizz-free hair
- Argan-oil infused ceramic plates for smooth gliding
- · ThermoShield technology for less heat damage
- · Floating plates for gentle styling
- 50% faster straightening\*\*

## Highlights