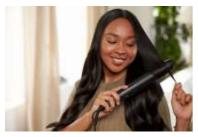

#### **Beautifully styled hair**

- · Straighten or curl for various styles
- \* Temperature range from 120°C up to 230°C

#### Create your favourite styles

From sleek and chic straight hair to effortlessly casual waves, or head-turning curls - you can do it all. What will it be today?