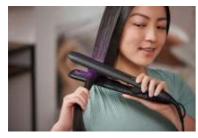

#### **Beautifully styled hair**

- · Straighten or curl for various styles
- \* Temperature range from 120°C up to 230°C

#### Create your favourite styles

From sleek and chic straight hair to effortlessly casual waves, or head-turning curls - you can do it all. What will it be today?