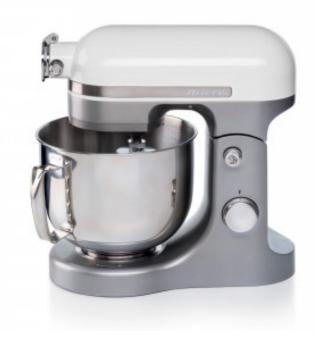

## **MODERNA WHITE MIXER**

**Model:** 1589/01

**Code:** 00C158901AR0 **EAN:** 8003705120426

Quiet, solid and powerful thanks to **1600 watts** and a **large 5.5L stainless steel cup**. It is the new mixer with an unmistakable design, die-cast aluminum body and planetary movement with **11 speeds** and **3 accessories** for kneading, mixing and whipping ingredients quickly and easily. Beauty and practicality in the kitchen!

| Product specifications                |                                      |
|---------------------------------------|--------------------------------------|
| Power                                 | 1600 watts (3200 watts locked motor) |
| Body                                  | die-cast aluminum                    |
| Cup                                   | 5.5L stainless steel                 |
| 11 speeds                             | <b>✓</b>                             |
| Whisk for whipping in stainless steel | <b>✓</b>                             |
| Soft dough whisk                      | <b>✓</b>                             |
| Hook for hard doughs                  | <b>✓</b>                             |
| Spatula                               | <b>✓</b>                             |
| Splash guard cover                    | V                                    |
| Product length                        | 375.00 cm                            |
| Product width                         | 22.00 cm                             |
| Product height                        | 36.50 cm                             |
| Product weight                        | 6.95 Kg                              |
| Box weight                            | 8.17 Kg                              |
| Master weight                         | 8.70 Kg                              |
| Master pieces                         | 1                                    |
| Pallet pieces                         | 24                                   |
|                                       |                                      |