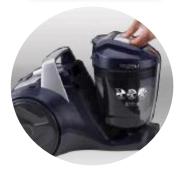

# BREEZE BR71\_BR20 011 Color: Glamour Blue / Smoke Grey Transparent





| со | DE | ΞS |
|----|----|----|

PRODUCT CODE

39002292

EAN CODE

8059019063805

#### **PACKAGING**

PACK DIMENSIONS (mm)

485x330x290

- 78 dBA
- 700W
- Single Cyclone Technology
- Washable Epa 12 filter
- Carpet and Floors nozzle
- Easy and quick bin release
- Fixed power control
- Suction regulator on handle
- Bin capacity: 21
- 360° rotating castor front wheel
- Combined 2in1 tool (stored on board):
  - **Crevice Tool**
  - **Dusting brush**
- Telescopic Extension tube
- Cord length: 5m
- Working Radius: 7.5m
- Working Reach: 8m

## SINGLE CYCLONE **TECHNOLOGY**











### **WASHABLE EPA FILTER**



**2IN1 ACCESSORY** 



## **PRACTICAL CARRY HANDLE**