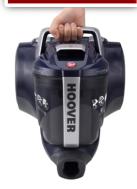

# BREEZE BR71\_BR20 011 Color: Glamour Blue / Smoke Grey Transparent





| со | DE | ΞS |
|----|----|----|

PRODUCT CODE

39002292

EAN CODE

8059019063805

#### **PACKAGING**

PACK DIMENSIONS (mm)

485x330x290

- 78 dBA
- 700W
- Single Cyclone Technology
- Washable Epa 12 filter
- Carpet and Floors nozzle
- Easy and quick bin release
- Fixed power control
- Suction regulator on handle
- Bin capacity: 21
- 360° rotating castor front wheel
- Combined 2in1 tool (stored on board):
  - **Crevice Tool**
  - **Dusting brush**
- Telescopic Extension tube
- Cord length: 5m
- Working Radius: 7.5m
- Working Reach: 8m

## SINGLE CYCLONE **TECHNOLOGY**











### **WASHABLE EPA FILTER**



**2IN1 ACCESSORY** 



## **PRACTICAL CARRY HANDLE**