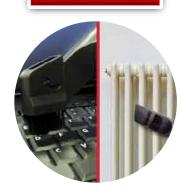

# BREEZE BR71\_BR20 011 Color: Glamour Blue / Smoke Grey Transparent





| со | DE | ΞS |
|----|----|----|

PRODUCT CODE

39002292

EAN CODE

8059019063805

#### **PACKAGING**

PACK DIMENSIONS (mm)

485x330x290

- 78 dBA
- 700W
- Single Cyclone Technology
- Washable Epa 12 filter
- Carpet and Floors nozzle
- Easy and quick bin release
- Fixed power control
- Suction regulator on handle
- Bin capacity: 21
- 360° rotating castor front wheel
- Combined 2in1 tool (stored on board):
  - **Crevice Tool**
  - **Dusting brush**
- Telescopic Extension tube
- Cord length: 5m
- Working Radius: 7.5m
- Working Reach: 8m

## SINGLE CYCLONE **TECHNOLOGY**











### **WASHABLE EPA FILTER**



**2IN1 ACCESSORY** 



## **PRACTICAL CARRY HANDLE**