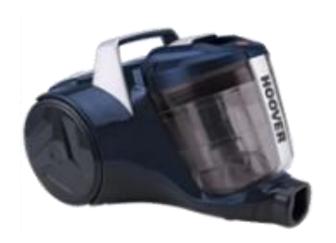

# BREEZE BR71\_BR20 011 Color: Glamour Blue / Smoke Grey Transparent

| со | DE | ΞS |
|----|----|----|

PRODUCT CODE

39002292

EAN CODE

8059019063805

#### **PACKAGING**

PACK DIMENSIONS (mm)

485x330x290

- 78 dBA
- 700W
- Single Cyclone Technology
- Washable Epa 12 filter
- Carpet and Floors nozzle
- Easy and quick bin release
- Fixed power control
- Suction regulator on handle
- Bin capacity: 21
- 360° rotating castor front wheel
- Combined 2in1 tool (stored on board):
  - **Crevice Tool**
  - **Dusting brush**
- Telescopic Extension tube
- Cord length: 5m
- Working Radius: 7.5m
- Working Reach: 8m