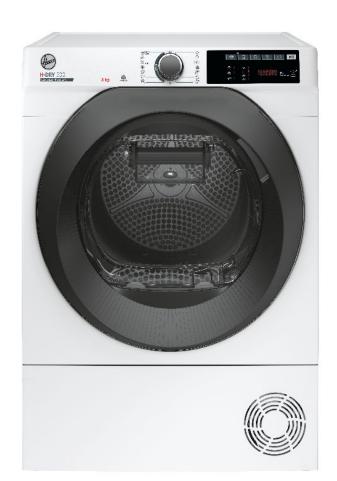

## NDE C8TBBEX-S

Hoover presents H-DRY 500, the extremely **sturdy** and reliable tumble dryer that guarantees outstanding results while taking care of fibers.

Capacity: 8 kg Energy class: B

Condenser technology

Sensor drying

Aquavision - the most comfortable water collection

tank in the door

KG mode - Automatic consumption control WIFI - Full remote control via new hOn App!

Extra Large porthole
Touch controls
5-digit display with program description
Inox infinity smooth drum

## PROGRAMS:

Auto Care automatic cycle (based on capacity and material typology of the load)
All in One (specific cycle for drying clothes of different thickness in one load)
Rapid Care 30-45-59 minute cycles
Allergy Care (intensive cycle removing allergens and powder residue during drying)
Soft Care (cycle for delicate items)
Fitness (cycle for sportswear)
Woolmark certified drying cycle for wool
Trainers cycle (to be used with shoe rack)
Whites, ECO Cotton, Shirts, Synthtetics...
20+ Additional cycles available via Wi-Fi

## **EXTRA OPTIONS:**

Active Dry (special cycle for refreshing garments and removing bad smells)
Sensor drying selection (Auto mode - 4 levels)
Timer drying selection (manual mode)
Delay start up to 23 h
Anti-Crease function
Child lock
Drying Pause function