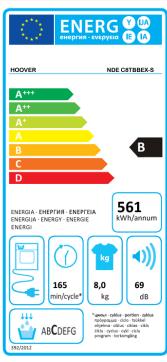

## NDE C8TBBEX-S

Hoover presents H-DRY 500, the extremely **sturdy** and reliable tumble dryer that guarantees outstanding results while taking care of fibers.

Capacity: 8 kg Energy class: B

Condenser technology

Annual consumption: 561 kWh Noise level (washing): 69 dBA Dimensions HxWxD: 85x60x60 cm