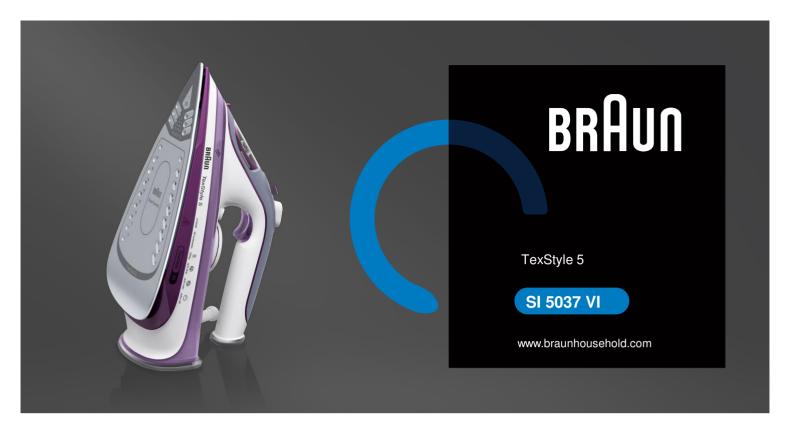

# **Product highlights**

# **Technical data**

| Model                                      | SI 5037 VI      |
|--------------------------------------------|-----------------|
| Approbation type                           | 12750001        |
| Colour                                     | Violet          |
| EAN                                        | 8021098270757   |
| SKU                                        | 0127406002      |
| Power                                      | 2.700 W         |
| Soleplate design                           | FreeGlide 3D    |
| Soleplate coating                          | SuperCeramic    |
| Variable steam                             | 0-50 g/min      |
| Steam shot (horizontal and vertical steam) | 200 g/min       |
| Auto-off                                   | •               |
| Anti-drip                                  | •               |
| Self-clean                                 | •               |
| Water tank capacity                        | 300 ml          |
| Suitable for tap water                     | •               |
| Water spray                                | •               |
| Cable rewind                               | •               |
| Power cord                                 | 2 m             |
| Dimensions (DxWxH)                         | ca. 30x14x14 cm |
| Weight                                     | ca. 1,4 kg      |
|                                            |                 |