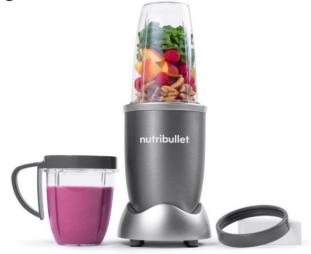

#### PRODUCT FEATURES

## **Essential Design.**

Simple and intuitive. Just push, twist and blend.

# **BPA-Free Cups.**

Strong and durable. Blend and drink from the same cups.

#### **Extractor Blade.**

Powerful stainless steel blade designed for optimum nutrient extraction™.

#### 600-Watt Motor.

Compact powerhouse turns foods from strawberries to spinach into smooth, sippable nutrition.

## **INCLUDES**

600 WATT MOTOR BASE

EXTRACTOR BLADE, STAINLESS STEEL

24 OZ CUP (710 ml) BPA-FREE, TRITAN

18 OZ CUP (532 ml) BPA-FREE, TRITAN

**CUP RING** 

HANDLED RING

QUICK START GUIDE