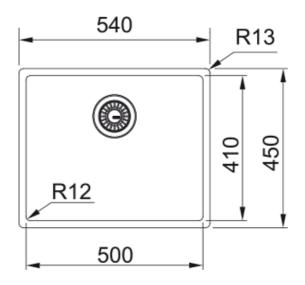

## **Product Information**

| Sink type                    | Bowl (no drainer)  |
|------------------------------|--------------------|
| Type of material             | Stainless steel    |
| Number of bowls              | 1                  |
| Color                        | Copper             |
| Finish                       | Pvd                |
| Dimensions                   |                    |
| External size: right to left | 540.0              |
| External size: front to back | 450.0              |
| Bowl 1 size: right to left   | 500.0              |
| Bowl 1 size: front to back   | 410.0              |
| Bowl 1: depth                | 200.0              |
| Installation                 |                    |
| Minimum cabinet size         | 55 cm              |
| Product specifications       |                    |
| Installation type            | Flushmount         |
| Installation type            | Undermount         |
| Installation type            | Slimtop            |
| Waste outlet                 | 3 1/2"             |
| Position of drainer          | No drainer         |
| Product Identification       |                    |
| Product brand                | FRANKE             |
| Product family               | Mythos             |
| Model range                  | Mythos Masterpiece |
| Approval logo                | CE                 |
| Properties                   |                    |
| Drainers number              | No drainer         |
| Product reversibility        | No                 |
| Tap ledge                    | No                 |
| Waste kit include            | Yes                |
|                              |                    |