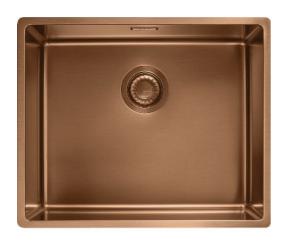

## **Product Information**

| Sink type                    | Bowl (no drainer)  |
|------------------------------|--------------------|
| Type of material             | Stainless steel    |
| Number of bowls              | 1                  |
| Color                        | Copper             |
| Finish                       | Pvd                |
| Dimensions                   |                    |
| External size: right to left | 540.0              |
| External size: front to back | 450.0              |
| Bowl 1 size: right to left   | 500.0              |
| Bowl 1 size: front to back   | 410.0              |
| Bowl 1: depth                | 200.0              |
| Installation                 |                    |
| Minimum cabinet size         | 55 cm              |
| Product specifications       |                    |
| Installation type            | Flushmount         |
| Installation type            | Undermount         |
| Installation type            | Slimtop            |
| Waste outlet                 | 3 1/2"             |
| Position of drainer          | No drainer         |
| Product Identification       |                    |
| Product brand                | FRANKE             |
| Product family               | Mythos             |
| Model range                  | Mythos Masterpiece |
| Approval logo                | CE                 |
| Properties                   |                    |
| Drainers number              | No drainer         |
| Product reversibility        | No                 |
| Tap ledge                    | No                 |
| Waste kit include            | Yes                |
|                              |                    |