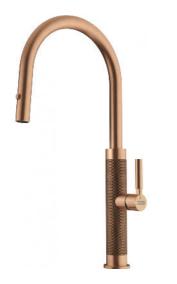

## Mythos Masterpiece J Pull Down Spray CO | 115.0711.557

## **Product Information**

| Spout version                  | J - spout           |
|--------------------------------|---------------------|
| Color                          | Copper              |
| Type of material               | Stainless steel 304 |
| Flexible pullout hose material | Nylon black         |
| Shower material                | Stainless steel     |
| Dimensions                     |                     |
| Tap hole diameter              | 35 mm               |
| Cartridge dimension            | 25 mm               |
| Height Overall                 | 466.0               |
| Installation                   |                     |
| Fixation type                  | Shank               |
| Water supply hose connection   | 3/8"                |
| Water supply hose length       | 550 mm              |
| Product specifications         |                     |
| Pressure                       | High pressure       |
| Version                        | Pull out spray      |
| Tap operation                  | Side lever          |
| Tap rotation                   | 360°                |
| Product Identification         |                     |
| Product brand                  | FRANKE              |
| Product family                 | Mythos              |
| Model range                    | Mythos Masterpiece  |
| Properties                     |                     |
| Eco water saving               | No                  |
| Type of aerator                | Laminar             |