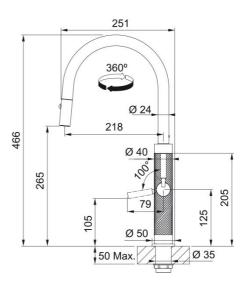

## **Technical Data**

## **Product Information**

| Spout version                  | J - spout           |
|--------------------------------|---------------------|
| Color                          | Copper              |
| Type of material               | Stainless steel 304 |
| Flexible pullout hose material | Nylon black         |
| Shower material                | Stainless steel     |
| Dimensions                     |                     |
| Tap hole diameter              | 35 mm               |
| Cartridge dimension            | 25 mm               |
| Height Overall                 | 466.0               |
| Installation                   |                     |
| Fixation type                  | Shank               |
| Water supply hose connection   | 3/8"                |
| Water supply hose length       | 550 mm              |
| Product specifications         |                     |
| Pressure                       | High pressure       |
| Version                        | Pull out spray      |
| Tap operation                  | Side lever          |
| Tap rotation                   | 360°                |
| Product Identification         |                     |
| Product brand                  | FRANKE              |
| Product family                 | Mythos              |
| Model range                    | Mythos Masterpiece  |
| Properties                     |                     |
| Eco water saving               | No                  |
| Type of aerator                | Laminar             |