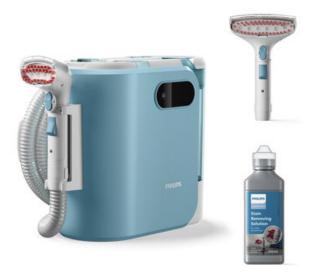

# Philips 3000 Series Stain Cleaner

### XW3193/11

- Cleans a variety of soft surfaces
- Removes spots, stains and spills
- Provides freshness boost
- Easy to store even in small cupboard spaces
- Wide brush for faster cleaning of larger areas

### Nozzles and accessories

Standard nozzle: 3-in-1 nozzle (90 mm)
Usable detergent: Philips Stain Remover XV1732
Additional nozzle: Wide nozzle (150 mm)