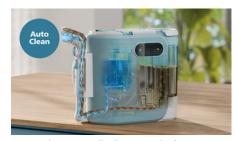

## Auto Clean

No need to manually clean out the hose. Just put a cap on the nozzle and press the button to flush the dirt from the hose.