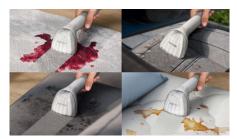

#### Cleans variety of soft surface

Sofa, mattress, carpet, or car seat. The 3-in-1 nozzle removes stains from a wide variety of soft surfaces.

#### Removes spots, stains, spills

Worry less about children playing on the sofa! The powerful motor effectively removes a wide range of stains.

#### Provides freshness boost

The professional detergent formula, Philips Stain Remover, and high suction power remove stubborn stains and provide a freshness boost.