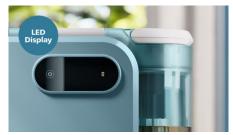

#### **Smart Control Display**

The intuitive LED display easily guides you through the spot cleaning process and notifies when a water tank change is needed or Delayed Shut Off function is in progress.