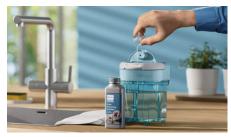

#### Provides freshness boost

The professional detergent formula, Philips Stain Remover, and high suction power remove stubborn stains and provide a freshness boost.

## Cleans with clean water only

PowerCyclone Aqua ensures that you clean with clean, detergent-added water from one tank, while dirty water is diverted and delivered to another water tank.