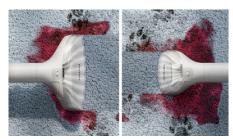

#### soft surfaces.

Wide brush

Wider cleaning path for 67%<sup>1</sup> faster cleaning on large areas, such as carpets.