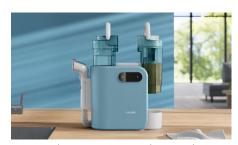

# Expertly cleaned upholstery in less moves

- Cleans a variety of soft surfaces
- Removes spots, stains and spills
- Provides freshness boost
- Wide brush for larger surface area cleaning
- Smart Control Display
- Auto Clean
- Compact to store
- Longer use without moving
- Cleans with clean water only

## Design

Color: Silk White and Blue