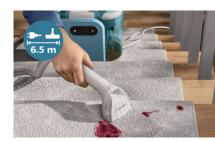

#### soft surfaces.

Wide brush

Wider cleaning path for 67%<sup>1</sup> faster cleaning on large areas, such as carpets.

# Longer use without moving

With 6.5metres from plug to nozzle, clean for longer without changing position.