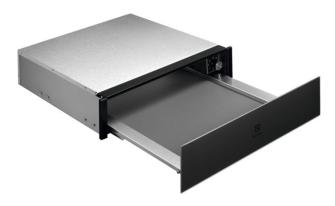

#### The drawer that warms dishes and plates

Keep dishes warm, reheat meals and heat plates with the 900 Warming Drawer. Meaning you can focus on your guests, knowing that another delicious dinner is taken care of.