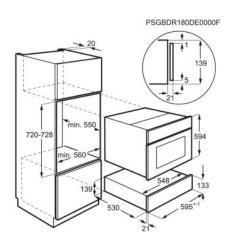

# KBD4T

## **Product Specification**

| Width, mm           | 594                                                    |
|---------------------|--------------------------------------------------------|
| Place Settings      | 6                                                      |
| Main colour         | Matt Black                                             |
| Installation        | BI                                                     |
| Height, mm          | 139                                                    |
| Handle Variant Name | None - Push Pull                                       |
| Built in width, mm  | 560                                                    |
| Built in height, mm | 141                                                    |
| Built in depth, mm  | 550                                                    |
| Control function    | Crockery warming, Defrost, Food Warming, Proving Dough |
| Door Handle design  | No                                                     |