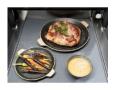

#### Defrost gently in the warming drawer

Defrost food carefully using our warming drawer, for excellent results. Unlike using a microwave, the gentle heat preserves taste and texture. For food as delicious as the day you froze it.

## Even heating with our warming drawer

Our warming drawer makes sure every dish is kept at an even temperature. Thanks to the air circulation system, you can be confident that every mouthful will be warm and delicious. Perfect for when you're serving different dishes, at different times.