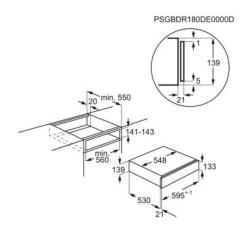

## **Product Specification**

| Width, mm           | 594                                                    |
|---------------------|--------------------------------------------------------|
| Place Settings      | 6                                                      |
| Main colour         | Matt Black                                             |
| Installation        | BI                                                     |
| Height, mm          | 139                                                    |
| Handle Variant Name | None - Push Pull                                       |
| Built in width, mm  | 560                                                    |
| Built in height, mm | 141                                                    |
| Built in depth, mm  | 550                                                    |
| Control function    | Crockery warming, Defrost, Food Warming, Proving Dough |
| Door Handle design  | No                                                     |