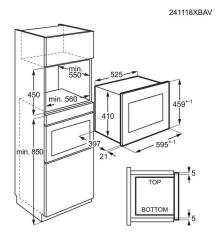

- Microwave for fully integrated built-in installation
- Built-in possibilities in combination with other appliances: Over oven
- Door opening mechanism: Electronic
- · Cooking modes: Microwave, Grill, Microwave & Grill
- Microwave power: 900 Watt, 5 levels
- Grill power: 800 Watt
- Quick start function at full power with 30 sec. intervals
- · Automatic defrosting programs by weight
- Child lock
- End of cook cycle signal
- Automatic cooking programs by weight
- · LED display
- Touch control power selection
- Electronic clock with timer
- Internal light
- Turntable diameter and material: 325 mm, Glass
- Included accessories: Grill rack, Low grill rack

## KMFD264TEX

| Product Specification          |                                            |
|--------------------------------|--------------------------------------------|
| Installation type              | Built_In                                   |
| Product Typology               | Microwave_Oven                             |
| Product Classification         | Statement                                  |
| Installation                   | FBI                                        |
| Design family                  | Electrolux 100                             |
| Design level                   | MWO-FBI                                    |
| Main colour                    | Black/Stainless steel with antifingerprint |
| Cavity colour                  | Stainless Steel                            |
| Window colour                  | Transparent                                |
| Screen colour                  | Black                                      |
| Type of window                 | Glass                                      |
| Finish                         | Glass, Gloss                               |
| Other comments design          | SS2433 AFP stainless steel used            |
| Type of display guide          | LED, Symbol                                |
| Clock                          | 12 h, 24 h                                 |
| Electronic type                | 95 min                                     |
| Grill timer, min.              | 90                                         |
| Power levels                   | 5                                          |
| Grill power levels             | 1                                          |
| Type of power control          | Touch control                              |
| Control knobs, type of         | Encoder                                    |
| Grill selec. controls nø of    | 1                                          |
| Grill selec. controls, type of | Touch control                              |
|                                |                                            |