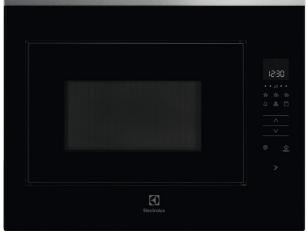

## KMFD264TEX

| Product Specification          |                                            |
|--------------------------------|--------------------------------------------|
| Installation type              | Built_In                                   |
| Product Typology               | Microwave_Oven                             |
| Product Classification         | Statement                                  |
| Installation                   | FBI                                        |
| Design family                  | Electrolux 100                             |
| Design level                   | MWO-FBI                                    |
| Main colour                    | Black/Stainless steel with antifingerprint |
| Cavity colour                  | Stainless Steel                            |
| Window colour                  | Transparent                                |
| Screen colour                  | Black                                      |
| Type of window                 | Glass                                      |
| Finish                         | Glass, Gloss                               |
| Other comments design          | SS2433 AFP stainless steel used            |
| Type of display guide          | LED, Symbol                                |
| Clock                          | 12 h, 24 h                                 |
| Electronic type                | 95 min                                     |
| Grill timer, min.              | 90                                         |
| Power levels                   | 5                                          |
| Grill power levels             | 1                                          |
| Type of power control          | Touch control                              |
| Control knobs, type of         | Encoder                                    |
| Grill selec. controls nø of    | 1                                          |
| Grill selec. controls, type of | Touch control                              |
|                                |                                            |