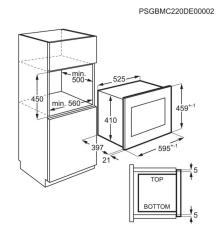

- Microwave for fully integrated built-in installation
- Built-in possibilities in combination with other appliances: Over oven
- Door opening mechanism: Electronic
- · Cooking modes: Microwave, Grill, Microwave & Grill
- Microwave power: 900 Watt, 5 levels
- Grill power: 800 Watt
- Quick start function at full power with 30 sec. intervals
- · Automatic defrosting programs by weight
- Child lock
- End of cook cycle signal
- Automatic cooking programs by weight
- · LED display
- Touch control power selection
- Electronic clock with timer
- Internal light
- Turntable diameter and material: 325 mm, Glass
- Included accessories: Grill rack, Low grill rack