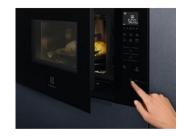

#### TouchOpen for quick and easy access

The 800 TouchOpen Microwave with soft touch mechanism is the easiest way to access your food. With one action, the door opens quickly and smoothly, for seamless convenience.

#### TouchOpen for easy access

Our microwave with TouchOpen design gives you easy access to your food. The door opens seamlessly at the touch of a button, thanks to the specially designed soft mechanism. In one smooth movement you can enjoy quick access to dishes.