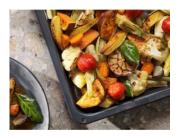

### Grill for golden results

From crisped bacon to bubbling mozzarella, get more out of your grill than ever before. Perfect for crispy chicken wings and melt in your mouth halloumi.

- · Compact built-in oven
- Oven with integrated microwave function
- Microwave power: 1000 Watt
- · Bottom oven energy class: No
- Oven cooking functions: Defrost, Grill + Microwave, Grilling, Light, Liquids + Microwave, Melting, Microwave, Popcorn, Reheat + Microwave
- Electronic Child Lock safety function
- · Retractable knobs
- Electronic oven functions overview: 12 variety of pre-set cooking programmes 'Assist', Acoustic signal, Alarm/error tones, Automatic switch off only oven, Buzzer volume adjustable, Child lock (in off mode), Cooking with Duration, Cooking with End Time and Duration, Count up timer, Delayed start (Time delay), Demo mode with code, Display Brightness adjustable (ON status), Door switch for light, Function lock (in running mode), Key tones menu with deactivation, Menu non-connected, Microwave Power level proposal, Minute minder, Oven light on/off selectable (menu + direct access button), Service info, Time of day
- Halogen oven lighting
- Oven light automatic at door opening
- · High gloss enamel oven lining, easy to clean
- Cooling fan
- Trays supplied with the oven: No
- Demo mode
- Electric cable length: 1.5 m