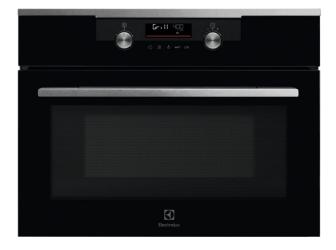

### **KVMDE46X**

### Enjoy the EXPlore LED display with responsive touch buttons

Explore a new way to experience your oven with the EXPlore LED Display and its responsive touch buttons. The vibrant interface gives you quick access and dynamic control of cooking time, temperature, and other features.