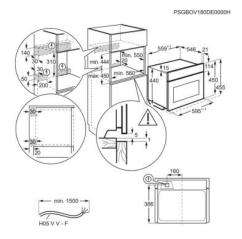

## **KVMDE46X**

| <b>Product Specification</b> |                                               |                              |                                                                                                                                                                                                                                                                                                                                                                                                                                                                                                                                                                                                      |
|------------------------------|-----------------------------------------------|------------------------------|------------------------------------------------------------------------------------------------------------------------------------------------------------------------------------------------------------------------------------------------------------------------------------------------------------------------------------------------------------------------------------------------------------------------------------------------------------------------------------------------------------------------------------------------------------------------------------------------------|
| Installation type            | Built_In                                      | Hob control - Right Rear     | No                                                                                                                                                                                                                                                                                                                                                                                                                                                                                                                                                                                                   |
| Product Typology             | BI_Oven_Electric                              | Thermostat                   | Тор                                                                                                                                                                                                                                                                                                                                                                                                                                                                                                                                                                                                  |
| Product Classification       | Exploration                                   | Electronic type              | LUX                                                                                                                                                                                                                                                                                                                                                                                                                                                                                                                                                                                                  |
| Type                         | Compact                                       | Electronic Oven Control      | LUX GrillMW+TT                                                                                                                                                                                                                                                                                                                                                                                                                                                                                                                                                                                       |
| Installation                 | BI                                            | Programming possibilities    | 12 variety of pre-set cooking programmes 'Assist', Acoustic signal, Alarm/error tones, Automatic switch off only oven, Buzzer volume adjustable, Child lock (in off mode), Cooking with Duration, Cooking with End Time and Duration, Count up timer, Delayed start (Time delay), Demo mode with code, Display Brightness adjustable (ON status), Door switch for light, Function lock (in running mode), Key tones menu with deactivation, Menu non-connected, Microwave Power level proposal, Minute minder, Oven light on/off selectable (menu + direct access button), Service info, Time of day |
| Size, cm                     | 46x60                                         |                              |                                                                                                                                                                                                                                                                                                                                                                                                                                                                                                                                                                                                      |
| Oven Energy                  | Electrical                                    |                              |                                                                                                                                                                                                                                                                                                                                                                                                                                                                                                                                                                                                      |
| Cooking                      | Microwave Integrated                          |                              |                                                                                                                                                                                                                                                                                                                                                                                                                                                                                                                                                                                                      |
| Cleaning main oven           | Clean Enamel                                  |                              |                                                                                                                                                                                                                                                                                                                                                                                                                                                                                                                                                                                                      |
| Cleaning second oven         | No                                            |                              |                                                                                                                                                                                                                                                                                                                                                                                                                                                                                                                                                                                                      |
| N° of cavities               | 1                                             |                              |                                                                                                                                                                                                                                                                                                                                                                                                                                                                                                                                                                                                      |
| Design family                | Electrolux 100                                |                              |                                                                                                                                                                                                                                                                                                                                                                                                                                                                                                                                                                                                      |
| Main colour                  | Stainless Steel                               |                              |                                                                                                                                                                                                                                                                                                                                                                                                                                                                                                                                                                                                      |
| Control Panel material       | Glass With Decor Trim                         |                              |                                                                                                                                                                                                                                                                                                                                                                                                                                                                                                                                                                                                      |
| Door type                    | 4 Glasses, Brand Logo on Glass, KR<br>Graphic |                              |                                                                                                                                                                                                                                                                                                                                                                                                                                                                                                                                                                                                      |
| Handle Variant Name          | Metal                                         |                              |                                                                                                                                                                                                                                                                                                                                                                                                                                                                                                                                                                                                      |
| Door type second oven        | No                                            |                              |                                                                                                                                                                                                                                                                                                                                                                                                                                                                                                                                                                                                      |
| Door hinges                  | Drop Down Screwed                             | Cooking elements - Main oven | Grill, Microwave                                                                                                                                                                                                                                                                                                                                                                                                                                                                                                                                                                                     |
| Drawer                       | No                                            | Height, mm                   | 455                                                                                                                                                                                                                                                                                                                                                                                                                                                                                                                                                                                                  |
| Control lamps                | No                                            | Width, mm                    | 595                                                                                                                                                                                                                                                                                                                                                                                                                                                                                                                                                                                                  |
| Hob control                  | No                                            | Depth, mm                    | 567                                                                                                                                                                                                                                                                                                                                                                                                                                                                                                                                                                                                  |
| Hob control - Left Front     | No                                            |                              |                                                                                                                                                                                                                                                                                                                                                                                                                                                                                                                                                                                                      |
| Hob control - Left Rear      | No                                            |                              |                                                                                                                                                                                                                                                                                                                                                                                                                                                                                                                                                                                                      |