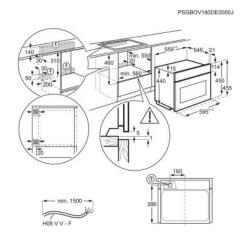

## **KVMDE46X**

| <b>Product Specification</b> |                                               |                              |                                                                                                                                                                                                                                                                                                                                                                                                                                                                                                                                                                                                      |
|------------------------------|-----------------------------------------------|------------------------------|------------------------------------------------------------------------------------------------------------------------------------------------------------------------------------------------------------------------------------------------------------------------------------------------------------------------------------------------------------------------------------------------------------------------------------------------------------------------------------------------------------------------------------------------------------------------------------------------------|
| Installation type            | Built_In                                      | Hob control - Right Rear     | No                                                                                                                                                                                                                                                                                                                                                                                                                                                                                                                                                                                                   |
| Product Typology             | BI_Oven_Electric                              | Thermostat                   | Тор                                                                                                                                                                                                                                                                                                                                                                                                                                                                                                                                                                                                  |
| Product Classification       | Exploration                                   | Electronic type              | LUX                                                                                                                                                                                                                                                                                                                                                                                                                                                                                                                                                                                                  |
| Type                         | Compact                                       | Electronic Oven Control      | LUX GrillMW+TT                                                                                                                                                                                                                                                                                                                                                                                                                                                                                                                                                                                       |
| Installation                 | BI                                            | Programming possibilities    | 12 variety of pre-set cooking programmes 'Assist', Acoustic signal, Alarm/error tones, Automatic switch off only oven, Buzzer volume adjustable, Child lock (in off mode), Cooking with Duration, Cooking with End Time and Duration, Count up timer, Delayed start (Time delay), Demo mode with code, Display Brightness adjustable (ON status), Door switch for light, Function lock (in running mode), Key tones menu with deactivation, Menu non-connected, Microwave Power level proposal, Minute minder, Oven light on/off selectable (menu + direct access button), Service info, Time of day |
| Size, cm                     | 46x60                                         |                              |                                                                                                                                                                                                                                                                                                                                                                                                                                                                                                                                                                                                      |
| Oven Energy                  | Electrical                                    |                              |                                                                                                                                                                                                                                                                                                                                                                                                                                                                                                                                                                                                      |
| Cooking                      | Microwave Integrated                          |                              |                                                                                                                                                                                                                                                                                                                                                                                                                                                                                                                                                                                                      |
| Cleaning main oven           | Clean Enamel                                  |                              |                                                                                                                                                                                                                                                                                                                                                                                                                                                                                                                                                                                                      |
| Cleaning second oven         | No                                            |                              |                                                                                                                                                                                                                                                                                                                                                                                                                                                                                                                                                                                                      |
| N° of cavities               | 1                                             |                              |                                                                                                                                                                                                                                                                                                                                                                                                                                                                                                                                                                                                      |
| Design family                | Electrolux 100                                |                              |                                                                                                                                                                                                                                                                                                                                                                                                                                                                                                                                                                                                      |
| Main colour                  | Stainless Steel                               |                              |                                                                                                                                                                                                                                                                                                                                                                                                                                                                                                                                                                                                      |
| Control Panel material       | Glass With Decor Trim                         |                              |                                                                                                                                                                                                                                                                                                                                                                                                                                                                                                                                                                                                      |
| Door type                    | 4 Glasses, Brand Logo on Glass, KR<br>Graphic |                              |                                                                                                                                                                                                                                                                                                                                                                                                                                                                                                                                                                                                      |
| Handle Variant Name          | Metal                                         |                              |                                                                                                                                                                                                                                                                                                                                                                                                                                                                                                                                                                                                      |
| Door type second oven        | No                                            |                              |                                                                                                                                                                                                                                                                                                                                                                                                                                                                                                                                                                                                      |
| Door hinges                  | Drop Down Screwed                             | Cooking elements - Main oven | Grill, Microwave                                                                                                                                                                                                                                                                                                                                                                                                                                                                                                                                                                                     |
| Drawer                       | No                                            | Height, mm                   | 455                                                                                                                                                                                                                                                                                                                                                                                                                                                                                                                                                                                                  |
| Control lamps                | No                                            | Width, mm                    | 595                                                                                                                                                                                                                                                                                                                                                                                                                                                                                                                                                                                                  |
| Hob control                  | No                                            | Depth, mm                    | 567                                                                                                                                                                                                                                                                                                                                                                                                                                                                                                                                                                                                  |
| Hob control - Left Front     | No                                            |                              |                                                                                                                                                                                                                                                                                                                                                                                                                                                                                                                                                                                                      |
| Hob control - Left Rear      | No                                            |                              |                                                                                                                                                                                                                                                                                                                                                                                                                                                                                                                                                                                                      |