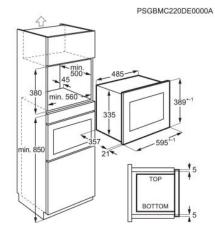

# LMS4253TMK

| Prod | luct | Specification |
|------|------|---------------|
|------|------|---------------|

| Installation type      | Built_In                            |
|------------------------|-------------------------------------|
| Product Typology       | Microwave_Oven                      |
| Product Classification | Performance                         |
| Installation           | BI                                  |
| Design family          | Electrolux 100                      |
| Main colour            | Black                               |
| Cavity colour          | Stainless Steel                     |
| Window colour          | Transparent                         |
| Type of display guide  | LED                                 |
| Clock                  | 12 h, 24 h                          |
| Electronic type        | 95 min                              |
| Power levels           | 8                                   |
| Grill power levels     | 1                                   |
| Type of power control  | Touch control                       |
| Cooking modes          | Microwave, Grill, Microwave & Grill |
| Door open mechanism    | Push control                        |
| Start/Stop control     | Touch control                       |
| Turntable              | Non-integrated                      |
| Signals                | End signal                          |
| Defrost by time        | Universal programme                 |
| Defrost by weight      | Universal programme                 |
| Cooking                | Microwave/Grill                     |
| Cooking by weight      | Universal programme                 |
| Pre-programmed         | Child lock                          |
| Height, mm             | 388                                 |

| Depth, mm      | 377 |
|----------------|-----|
| Width, mm      | 595 |
| Volt, V        | 230 |
| Frequency, Hz  | 50  |
| Cord length, m | 1   |

PSGBMC220DE00009