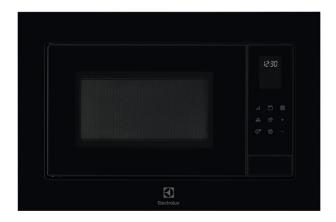

## LMS4253TMK

## Grill and microwave for quick results

Our 600 Grill Microwave is the quick and easy way to cook most of your favourite foods. As well as being able to do all the things you would expect from a traditional microwave, the added grill function means you have more kitchen versatility.

- Door opening mechanism: Push control
- · Cooking modes: Microwave, Grill, Microwave & Grill
- Microwave power: 900 Watt, 8 levels
- Grill power: 1000 Watt
- · Automatic defrosting programs by weight
- Child lock
- End of cook cycle signal
- · Automatic cooking programs by weight
- LED display
- Touch control power selection
- Electronic clock with timer
- Turntable diameter and material: 270 mm, Glass
- Included accessories: Grill rack

# LMS4253TMK

| Prod | luct | Specification |
|------|------|---------------|
|------|------|---------------|

| Installation type      | Built_In                            |
|------------------------|-------------------------------------|
| Product Typology       | Microwave_Oven                      |
| Product Classification | Performance                         |
| Installation           | BI                                  |
| Design family          | Electrolux 100                      |
| Main colour            | Black                               |
| Cavity colour          | Stainless Steel                     |
| Window colour          | Transparent                         |
| Type of display guide  | LED                                 |
| Clock                  | 12 h, 24 h                          |
| Electronic type        | 95 min                              |
| Power levels           | 8                                   |
| Grill power levels     | 1                                   |
| Type of power control  | Touch control                       |
| Cooking modes          | Microwave, Grill, Microwave & Grill |
| Door open mechanism    | Push control                        |
| Start/Stop control     | Touch control                       |
| Turntable              | Non-integrated                      |
| Signals                | End signal                          |
| Defrost by time        | Universal programme                 |
| Defrost by weight      | Universal programme                 |
| Cooking                | Microwave/Grill                     |
| Cooking by weight      | Universal programme                 |
| Pre-programmed         | Child lock                          |
| Height, mm             | 388                                 |