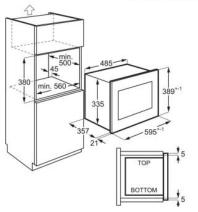

# LMS4253TMK

| Prod | luct | Specification |
|------|------|---------------|
|------|------|---------------|

| Installation type      | Built_In                            |
|------------------------|-------------------------------------|
| Product Typology       | Microwave_Oven                      |
| Product Classification | Performance                         |
| Installation           | BI                                  |
| Design family          | Electrolux 100                      |
| Main colour            | Black                               |
| Cavity colour          | Stainless Steel                     |
| Window colour          | Transparent                         |
| Type of display guide  | LED                                 |
| Clock                  | 12 h, 24 h                          |
| Electronic type        | 95 min                              |
| Power levels           | 8                                   |
| Grill power levels     | 1                                   |
| Type of power control  | Touch control                       |
| Cooking modes          | Microwave, Grill, Microwave & Grill |
| Door open mechanism    | Push control                        |
| Start/Stop control     | Touch control                       |
| Turntable              | Non-integrated                      |
| Signals                | End signal                          |
| Defrost by time        | Universal programme                 |
| Defrost by weight      | Universal programme                 |
| Cooking                | Microwave/Grill                     |
| Cooking by weight      | Universal programme                 |
| Pre-programmed         | Child lock                          |
| Height, mm             | 388                                 |

| Depth, mm      | 377 |
|----------------|-----|
| Width, mm      | 595 |
| Volt, V        | 230 |
| Frequency, Hz  | 50  |
| Cord length, m | 1   |

PSGBMC220DE00009