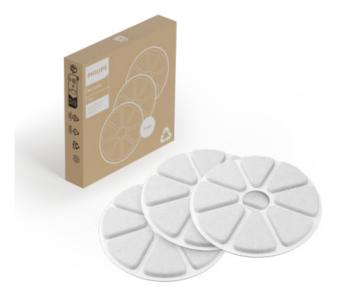

### Philips Pet Series Water Fountain Filters

PAW0010/01

- Clean flowing water
- Multi-layer filtration system
- Easy to use
- Safe for your home

# Give your cat the flowing water nature intended.

Pamper them. Always.

- Water Fountain Filters
- Multi-Later Filtration
- Optimal Freshness
- Easy to use
- Pack of 3 filters

Highlights

### Pack of 3 filters

Each pack contains three filters, so you'll have more than enough to keep your cat's water dispenser running smoothly for a while