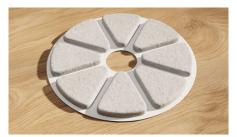

#### Easy to use

Before placing the filter in your Water Fountain for the first time, give it a gentle soak in roomtemperature water for about 10 minutes. This helps activate the filtering properties

### Multi-Later Filtration

With activated carbon and ion exchange technology, it guarantees fresh, clean water for your furry friend