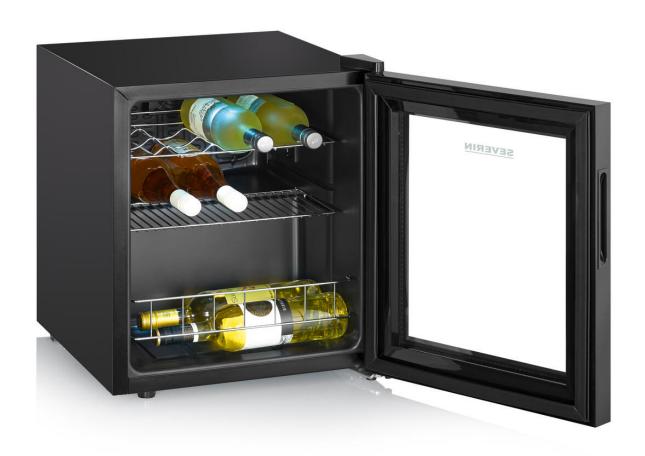

## WKS 8907 wine cooler

- → Precise temperature control Digitally adjustable temperature from 5 °C to 18 °C via an external touch display for optimum storage
- → Sufficient storage space Storage for up to 15 0.75 | bottles
- → Low-noise operation Quiet at only 43 dB(A) (Class: D)
- ightarrow Stylish design Glass door with plastic frame and 2 chrome-plated shelves, 1 of which is height-adjustable
- $\rightarrow \, \text{Automatic defrost}$

## **Product details**

Precise temperature control Infinitely adjustable temperature from 5 °C to 18 °C via a touch display for optimum storage External temperature setting allows convenient adjustment without opening the door

Pleasantly quiet Suitable for the living room at a volume of 43 dB(A)

High-quality design with glass door and 2 chrome-plated shelves, 1 of which is height-adjustable

Status: 29.02.2024 www.severin.com