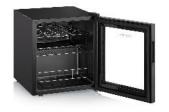

## WKS 8907 wine cooler

- → Precise temperature control Digitally adjustable temperature from 5 °C to 18 °C via an external touch display for optimum storage
- → Sufficient storage space Storage for up to 15 0.75 | bottles
- → Low-noise operation Quiet at only 43 dB(A) (Class: D)
- ightarrow Stylish design Glass door with plastic frame and 2 chrome-plated shelves, 1 of which is height-adjustable
- $\rightarrow \, \text{Automatic defrost}$

## **Product details**

Precise temperature control Infinitely adjustable temperature from 5 °C to 18 °C via a touch display for optimum storage External temperature setting allows convenient adjustment without opening the door

Pleasantly quiet Suitable for the living room at a volume of 43 dB(A)

High-quality design with glass door and 2 chrome-plated shelves, 1 of which is height-adjustable

Status: 29.02.2024 www.severin.com