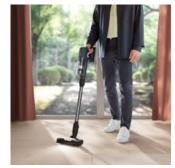

#### **Product Benefits & Features**

**Lightweight design with performance in mind**Our lightweight (only 2.2kg\*) and powerful cordless cleaner makes your job so much easier. With an ergonomic, compact design, you can manoeuver and clean from floor to ceiling.

Best cleaning performance\*\* in its category\*\*\* Enjoy strong suction power and a high-speed motor that delivers dust-free floors quickly and easily.

\*Total weight measured on a fully mounted cleaner with the PowerPro multi-surface nozzle.