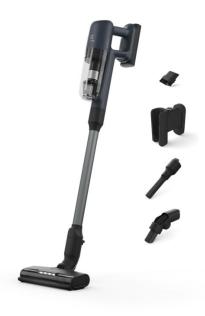

### EP71UB14DB

Powerful performance without the weight

The Ultimate 700 Cordless cleaner is our lightest model at only 2.2kg,\* and powerful enough to handle all the surfaces of your home with ease. It's also a more conscious choice with 60% of the plastic used being recycled.

#### **Product Benefits & Features**

**Lightweight design with performance in mind**Our lightweight (only 2.2kg\*) and powerful cordless cleaner makes your job so much easier. With an ergonomic, compact design, you can manoeuver and clean from floor to ceiling.

- Quick release brush roll
- Li-Ion Battery longer run time and a higher cleaning performance