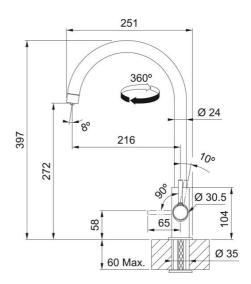

## Lina Clear Water 2.0 J Swivel CHR | 120.0730.806

Tap Lina Clear Water 2.0 J-spout Swivel chrome, new lever

| Product Information            |                  |
|--------------------------------|------------------|
| Spout version                  | J - spout        |
| Color                          | Chrome           |
| Type of material               | Brass            |
| Dimensions                     |                  |
| Tap hole diameter              | 35 mm            |
| Cartridge dimension            | 25 mm            |
| Installation                   |                  |
| Fixation type                  | 1 bolt           |
| Water supply hose connection   | 3/8"             |
| Water supply hose length       | 500 mm           |
| Product specifications         |                  |
| Pressure                       | High Pressure    |
| Version                        | Swivel           |
| Tap operation                  | side lever       |
| Tap rotation                   | 360°             |
| Product identification         |                  |
| Product brand                  | FRANKE           |
| Product family                 | Smart            |
| Model range                    | Lina             |
| Properties                     |                  |
| Eco water saving               | no               |
| Type of aerator                |                  |
| Type of multifunctional system | Water filtration |