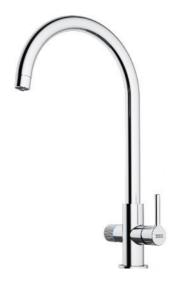

## Lina Clear Water 2.0 J Swivel CHR | 120.0730.806

Tap Lina Clear Water 2.0 J-spout Swivel chrome, new lever

| Product Information            |                  |
|--------------------------------|------------------|
| Spout version                  | J - spout        |
| Color                          | Chrome           |
| Type of material               | Brass            |
| Dimensions                     |                  |
| Tap hole diameter              | 35 mm            |
| Cartridge dimension            | 25 mm            |
| Installation                   |                  |
| Fixation type                  | 1 bolt           |
| Water supply hose connection   | 3/8"             |
| Water supply hose length       | 500 mm           |
| Product specifications         |                  |
| Pressure                       | High Pressure    |
| Version                        | Swivel           |
| Tap operation                  | side lever       |
| Tap rotation                   | 360°             |
| Product identification         |                  |
| Product brand                  | FRANKE           |
| Product family                 | Smart            |
| Model range                    | Lina             |
| Properties                     |                  |
| Eco water saving               | no               |
| Type of aerator                |                  |
| Type of multifunctional system | Water filtration |