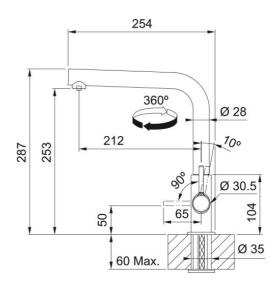

## Lina Clear Water 2.0 L Swivel CHR | 120.0730.779

Tap Lina Clear Water 2.0 L-spout Swivel chrome, new lever

| Product Information            |                  |
|--------------------------------|------------------|
| Spout version                  | L - spout        |
| Color                          | Chrome           |
| Type of material               | Brass            |
| Dimensions                     |                  |
| Tap hole diameter              | 35 mm            |
| Cartridge dimension            | 25 mm            |
| Installation                   |                  |
| Fixation type                  | 1 bolt           |
| Water supply hose connection   | 3/8"             |
| Water supply hose length       | 500 mm           |
| Product specifications         |                  |
| Pressure                       | High Pressure    |
| Version                        | Swivel           |
| Tap operation                  | side lever       |
| Tap rotation                   | 360°             |
| Product identification         |                  |
| Product brand                  | FRANKE           |
| Product family                 | Smart            |
| Model range                    | Lina             |
| Properties                     |                  |
| Eco water saving               | no               |
| Type of aerator                | Honeycomb        |
| Type of multifunctional system | Water filtration |