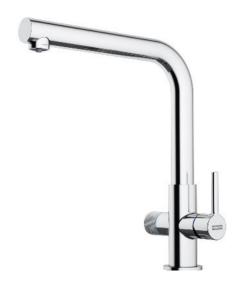

## Lina Clear Water 2.0 L Swivel CHR | 120.0730.779

Tap Lina Clear Water 2.0 L-spout Swivel chrome, new lever

| Product Information            |                  |
|--------------------------------|------------------|
| Spout version                  | L - spout        |
| Color                          | Chrome           |
| Type of material               | Brass            |
| Dimensions                     |                  |
| Tap hole diameter              | 35 mm            |
| Cartridge dimension            | 25 mm            |
| Installation                   |                  |
| Fixation type                  | 1 bolt           |
| Water supply hose connection   | 3/8"             |
| Water supply hose length       | 500 mm           |
| Product specifications         |                  |
| Pressure                       | High Pressure    |
| Version                        | Swivel           |
| Tap operation                  | side lever       |
| Tap rotation                   | 360°             |
| Product identification         |                  |
| Product brand                  | FRANKE           |
| Product family                 | Smart            |
| Model range                    | Lina             |
| Properties                     |                  |
| Eco water saving               | no               |
| Type of aerator                | Honeycomb        |
| Type of multifunctional system | Water filtration |