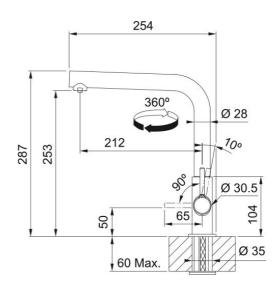

## Lina Clear Water 2.0 L Swivel MB | 120.0730.802

Tap Lina Clear Water 2.0 L-spout Swivel Matte Black, new lever

| Product Information            |                  |
|--------------------------------|------------------|
| Spout version                  | L - spout        |
| Color                          | Matte black      |
| Type of material               | Brass            |
| Dimensions                     |                  |
| Tap hole diameter              | 35 mm            |
| Cartridge dimension            | 25 mm            |
| Installation                   |                  |
| Fixation type                  | 1 bolt           |
| Water supply hose connection   | 3/8"             |
| Water supply hose length       | 500 mm           |
| Product specifications         |                  |
| Pressure                       | High Pressure    |
| Version                        | Swivel           |
| Tap operation                  | side lever       |
| Tap rotation                   | 360°             |
| Product identification         |                  |
| Product brand                  | FRANKE           |
| Product family                 | Smart            |
| Model range                    | Lina             |
| Properties                     |                  |
| Eco water saving               | no               |
| Type of aerator                | Honeycomb        |
| Type of multifunctional system | Water filtration |