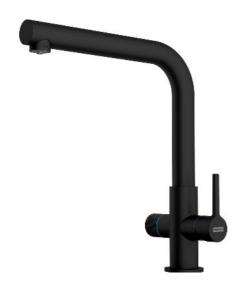

## Lina Clear Water 2.0 L Swivel MB | 120.0730.802

Tap Lina Clear Water 2.0 L-spout Swivel Matte Black, new lever

| Product Information            |                  |
|--------------------------------|------------------|
| Spout version                  | L - spout        |
| Color                          | Matte black      |
| Type of material               | Brass            |
| Dimensions                     |                  |
| Tap hole diameter              | 35 mm            |
| Cartridge dimension            | 25 mm            |
| Installation                   |                  |
| Fixation type                  | 1 bolt           |
| Water supply hose connection   | 3/8"             |
| Water supply hose length       | 500 mm           |
| Product specifications         |                  |
| Pressure                       | High Pressure    |
| Version                        | Swivel           |
| Tap operation                  | side lever       |
| Tap rotation                   | 360°             |
| Product identification         |                  |
| Product brand                  | FRANKE           |
| Product family                 | Smart            |
| Model range                    | Lina             |
| Properties                     |                  |
| Eco water saving               | no               |
| Type of aerator                | Honeycomb        |
| Type of multifunctional system | Water filtration |