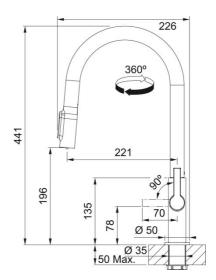

## MFT Maris Slim Clear WaterJ PulldownCHR | 120.0730.870

Multifunctional tap Maris Slim Clear Water J-spout Swivel pull down, chrome

| Product Information            |                  |
|--------------------------------|------------------|
| Spout version                  | J - spout        |
| Color                          | Chrome           |
| Type of material               | Brass            |
| Dimensions                     |                  |
| Tap hole diameter              | 35 mm            |
| Cartridge dimension            | 25 mm            |
| Installation                   |                  |
| Fixation type                  | shank            |
| Water supply hose connection   | 3/8"             |
| Water supply hose length       | 500 mm           |
| Product specifications         |                  |
| Pressure                       | High Pressure    |
| Version                        | Swivel           |
| Tap operation                  | side lever       |
| Tap rotation                   | 360°             |
| Product identification         |                  |
| Product brand                  | FRANKE           |
| Product family                 | Maris            |
| Model range                    | Lina             |
| Properties                     |                  |
| Eco water saving               | no               |
| Type of aerator                | Honeycomb        |
| Type of multifunctional system | Water filtration |