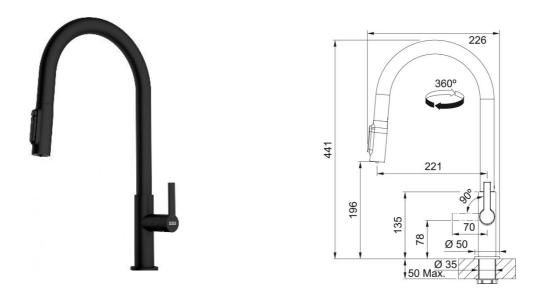

## Maris Slim Clear Water J Pulldown MB | 120.0730.911

Tap Maris Slim Clear Water J-spout Swivel pull down, Matte Black

| Product Information            |                  |
|--------------------------------|------------------|
| Spout version                  | J - spout        |
| Color                          | Black            |
| Type of material               | Brass            |
| Dimensions                     |                  |
| Tap hole diameter              | 35 mm            |
| Cartridge dimension            | 25 mm            |
| Installation                   |                  |
| Fixation type                  | shank            |
| Water supply hose connection   | 3/8"             |
| Water supply hose length       | 500 mm           |
| Product specifications         |                  |
| Pressure                       | High Pressure    |
| Version                        | Swivel           |
| Tap operation                  | side lever       |
| Tap rotation                   | 360°             |
| Product identification         |                  |
| Product brand                  | FRANKE           |
| Product family                 | Maris            |
| Model range                    | Lina             |
| Properties                     |                  |
| Eco water saving               | no               |
| Type of aerator                | Honeycomb        |
| Type of multifunctional system | Water filtration |