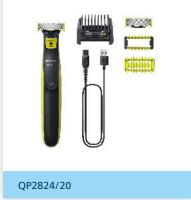

### OneBlade

Trim, edge, shave Original Blade 5-in-1 adjustable comb

### Easy to use

- Dual-sided blade: designed for precision and control
- Blade that doesn't fade easily
- Long lasting battery
- Click-on body comb (3 mm)
- Charge anytime, anywhere
- Fully waterproof

### Even trim

- 5-in-1 adjustable comb
- Unique OneBlade Technology

### Accessories

Comb: Click-on skin guard, Click-on body comb, 5-in-1 adjustable comb Pouch: Soft pouch Maintenance: Protection cap Extra replaceable blade

### Design

Colour: Lime green, charcoal grey Handle: Ergonomic grip and handling QP2824/20